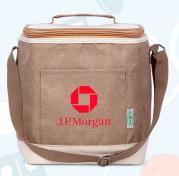

#### Ava RPET Lunch Bag 12-Can | B621

Nourish your body and the planet with the Ava RPET Lunch Bag 4.5 qt., a stylish and sustainable solution for packing your meals. Crafted from recycled polyethylene terephthalate (RPET) fabric, this lunch bag not only helps keep your food fresh and delicious but also makes a positive impact on the environment by repurposing discarded plastic bottles. Two-tone design with elegant textures, a zipper top with a handle, a front pocket, and an adjustable strap. Spacious for meals and snacks. 12-can capacity. Insulated and interior lining. Made of durable rPET recycled plastic bottles.