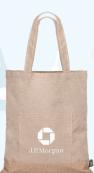

#### **Taylor RPET Tote | B617**

Crafted from 600D recycled polyester in a captivating tan heather pattern that exudes an air of refined sophistication while simultaneously contributing to a sustainable future. Use it for a variety of purposes and fit all of your essentials, such as a laptop, books, and water bottle. It also has a front pocket to help you organize your belongings. Designed with a front pocket and a cork accent bottom. Straps are one size fits most. Made of 600D recycled polyester.