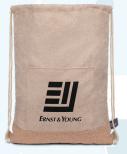

#### Taylor RPET Drawstring Backpack | B616

Take a journey of sustainable style and effortless convenience with our Taylor RPET Drawstring Backpack, an eco-friendly accessory that seamlessly blends modern functionality with timeless elegance. It's crafted from 600D recycled polyester in a captivating tan heather pattern that exudes an air of refined sophistication while simultaneously reducing your environmental footprint. Designed with a front pocket and a cork accent bottom. Drawstring straps are one size fits most. Made of 600D recycled polyester.