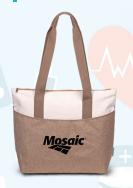

#### Ava RPET Tote Bag | B619

Step out in style and sustainability with the Ava RPET Tote Bag, an elegant and eco-conscious choice for everyday use. Crafted with recycled polyethylene terephthalate (RPET) fabric, this tote bag not only offers spacious storage but also makes a positive impact on the environment by repurposing discarded plastic bottles. Two-tone design with elegant textures, zipper top, and a front pocket with velcro closure. Interior lining for all your essentials, from books and laptops to groceries and everyday items. Straps are one size fits most. Made of durable rPET recycled plastic bottles.