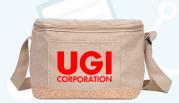

#### Ava RPET Lunch Bag 6-Can | B620

Nourish your body and the planet with the Ava RPET Lunch Bag, a stylish and sustainable solution for packing your meals. Crafted from recycled polyethylene terephthalate (RPET) fabric, this lunch bag not only helps keep your food fresh and delicious but also makes a positive impact on the environment by repurposing discarded plastic bottles. Two-tone design with elegant textures, a zipper top, a front pocket, and an adjustable strap. Spacious for meals and snacks. 6-can capacity. Insulated and interior lining. Made of durable rPET recycled plastic bottles.